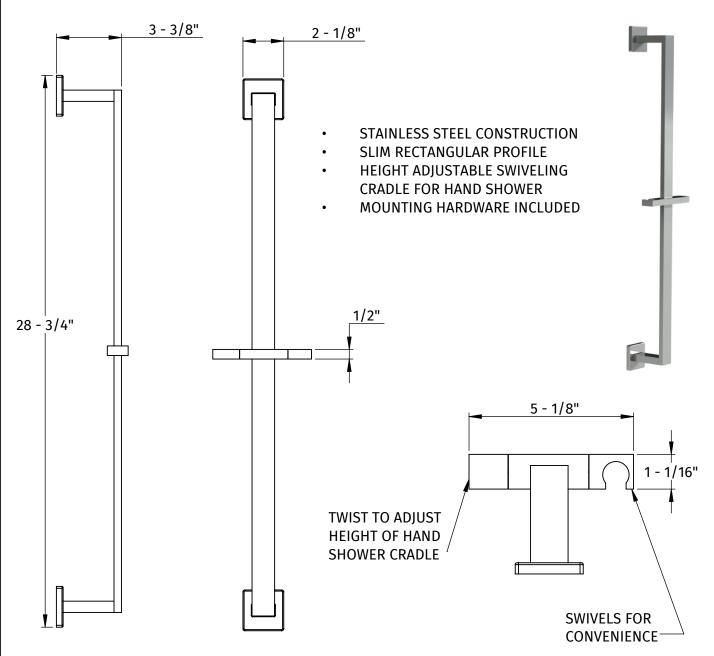

### MT8SR

## WALL MOUNTED STAINLESS STEEL SHOWER RAIL - RECTANGULAR

# Mountain Plumbing Products

#### **SPECIFICATION SHEET**



#### WARRANTY

FOR WARRANTY INFO PLEASE VISIT WWW.MOUNTAINPLUMBING.COM/PAGE/RESOURCES/WARRANTY

#### **FINISH CARE & MAINTENANCE**

NEVER USE ANY HARSH ALKALI, ACID BASED DETERGENTS OR CLEANERS SUCH AS SOFT SCRUB®, SCRUBBING BUBBLES® OR COMET® TO CLEAN. DO NOT USE BRILLO® OR SCOTCH BRITE® PADS. THESE WILL ALL HARM THE FINISH. TO CLEAN, USE ONLY A DAMP SOFT CLOTH AND WIPE GENTLY. STANDARD WINDEX® CAN ALSO BE USED SPARINGLY. IT IS NOT NECESSARY TO WIPE HARD TO REMOVE SPOTS. TO MAINTAIN THE FINISH, WIPE WITH A SOFT DRY CLOTH AFTER USE. AN OCCASIONAL COAT OF PURE CARNAUBA WAX WITHOUT CLEANERS WILL HELP PORTECT THE FINISH.